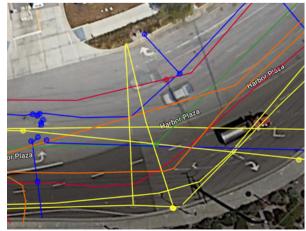

## **POINTMAN SOFTWARE**

PointMan is a patented cloud and mobile mapping software application that captures, records, and displays the location of buried utilities and pipelines with unprecedented precision and the associated metadata including the type, the depth, and the depth of cover.

## LVD - OUR PROVEN PROCESS

Our Locate, Verify, Document (L.V.D.) process is the cornerstone of our operation, ensuring unparalleled accuracy and safety in utility management. This methodical approach highlights our commitment to cutting-edge solutions.