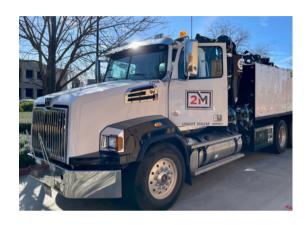

# POTHOLING EQUIPMENT

The Rival T7 Semi Hydrovac is a key enhancement to our fleet, boosting our potholing and utility locating capabilities. This machine adeptly blends hydro excavation and semi-truck mobility for precise excavation. Userfriendly controls and an ergonomic design improve operator productivity and safety. The Rival T7 underlines our commitment to delivering excellent potholing results and efficient projects.