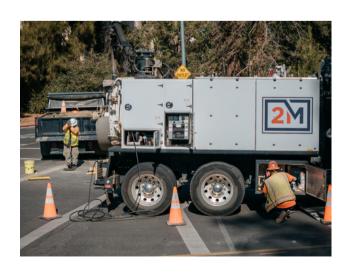

# POTHOLING EQUIPMENT

The Rival T7 Semi Hydrovac is a key enhancement to our fleet, boosting our potholing and utility locating capabilities. This machine adeptly blends hydro excavation and semi-truck mobility for precise excavation. Userfriendly controls and an ergonomic design improve operator productivity and safety. The Rival T7 underlines our commitment to delivering excellent potholing results and efficient projects.