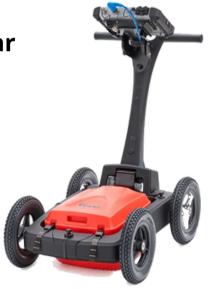

## **Ground Penetrating Radar**

**GSSI SIR 4000** 

Product Link: https://bit.ly/3s9Mq10

LMX 200

Product Link: <a href="https://bit.ly/3Fa4E7I">https://bit.ly/3Fa4E7I</a>