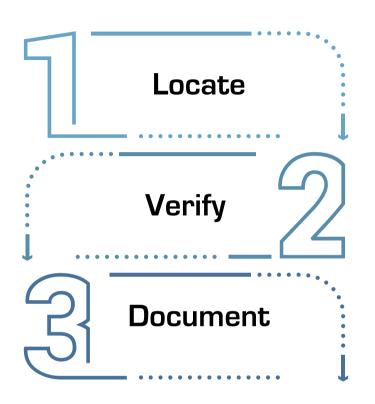

## LVD - OUR PROVEN PROCESS

Our Locate, Verify, Document (L.V.D.) process is the cornerstone of our operation, ensuring unparalleled accuracy and safety in utility management. This methodical approach highlights our commitment to cutting-edge solutions.