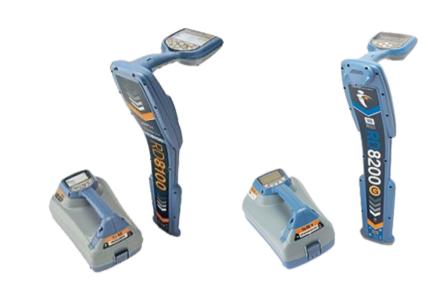

#### **EM Locator Wands**

RD8100, RD8200

8100 Product Link: <a href="https://bit.ly/3vDf0da">https://bit.ly/3vDf0da</a>
8200 Product Link: <a href="https://bit.ly/3kCvvA0">https://bit.ly/3kCvvA0</a>

TX10B Transmitter