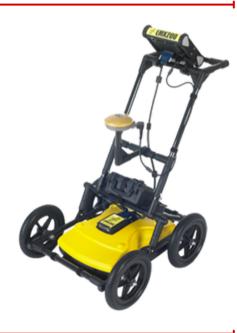

## **Ground Penetrating Radar**

**GSSI SIR 4000** 

Product Link: https://bit.ly/3s9Mq10

LMX 200

Product Link: <a href="https://bit.ly/3Fa4E7I">https://bit.ly/3Fa4E7I</a>